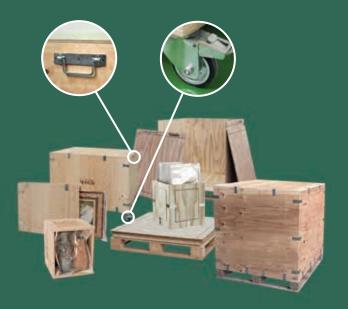

## Adapted to your needs

Specially designed with your needs in mind, the Clippingcrate offers optimum resistance, excellent impermeability and a wide range of accessories designed to facilitate the operation of all your shipments: wheels, handles, opening limiters, closures and hinges, etc.

And for more delicate shipments, we have additional protection accessories: insulating bags, desiccant salts, bubble film, cushioning foams, lashing and interior divisions, etc.

with the guarantee of

360 PACKAGING