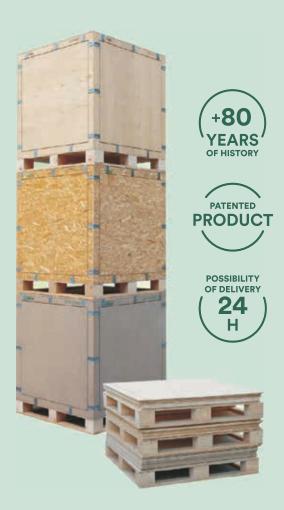

### **ECOAVANT** ®

Reusable and high strength, maximum quality and performance. Manufactured in plywood, it provides a packaging solution of advanced design, and superb insulation and protection. We have 35 standardized models for immediate delivery.

#### **ECOFRESH** ®

Manufactured in OSB3, it highlights its value for money and good impermeability. It is as manageable and easy to use as the top models.

**Clippingcrate** 

#### **ECOBASIC** ®

PARTICLE BOARD Made entirely of particle board, it is the most economical rigid packaging on the market. Resist up to 600kg.

### **ECOMIX** ®

Manufactured in combination of OSB, plywood and particle board, it

stands out for its versatility. The eco-mix model, manufactured in combination of OSB, plywood and agglomerate (sides, cover and base) which makes it the most versatile packaging on the market adapting to customer needs.