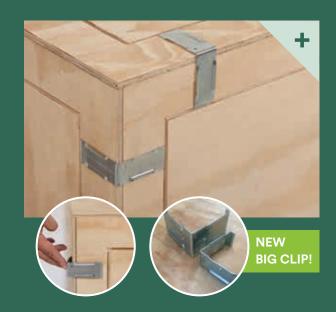

# The packaging is labeled

Clippingcrate is a reusable and removable box model of high quality and simple operation, with an exclusive system for joining sides by means of staples. It is an international patent of 360 Eco Packaging.

- Easy: assemble, disassemble and close with a person and without tools.
- Customizable: in measurements, resistance and marking (text, logos, signs, etc.).
- Exportable: with ISPM 15 seal for international trade.
- Ecological: respectful with the environment. It does not generate waste.
- Autonomy: provides independence and immediate solutions in your expeditions.
- Innovation: patented lateral joining system with staples.
- Unique: replacement service for damaged parts.
- Investment: for its recovery, more than an expense is an investment of the future.
- Service: very fast delivery in both standard and custom models.